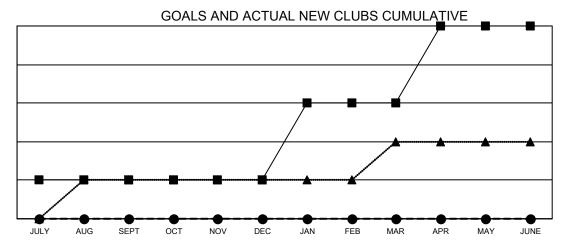

## GAT MONTHLY MEMBERSHIP PROGRESS REPORT

Results as of: 7/31/2021

Multiple District 33

**LOCATION: MASSACHUSETTS** 

| Clubs         |               |             |               | Members               |                        |                         |                                                    |  |
|---------------|---------------|-------------|---------------|-----------------------|------------------------|-------------------------|----------------------------------------------------|--|
|               | RESULTS FOR   | R 2021-2022 |               | RESULTS FOR 2021-2022 |                        |                         |                                                    |  |
| QUARTER       | NEW CLUB GOAL | NEW CLUBS   | DROPPED CLUBS | QUARTER MEM           | BER GROWTH NET<br>GOAL | MEMBER GROWTH<br>ACTUAL | DROPPED<br>MEMBERS ACTUAL<br>(including transfers) |  |
| JULY/AUG/SEPT | 1             | 0           | 1             | JULY/AUG/SEPT         | 115                    | 26                      | 39                                                 |  |
| OCT/NOV/DEC   | 0             | 0           | 0             | OCT/NOV/DEC           | 102                    | 0                       | 0                                                  |  |
| JAN/FEB/MAR   | 2             | 0           | 0             | JAN/FEB/MAR           | 140                    | 0                       | 0                                                  |  |
| APR/MAY/JUNE  | 2             | 0           | 0             | APR/MAY/JUNE          | 140                    | 0                       | 0                                                  |  |

- CURRENT YEAR GOALS FOR NEW CLUBS

- CURRENT YEAR ACTUAL NEW CLUBS

- ▲ - LAST YEAR ACTUAL NEW CLUBS