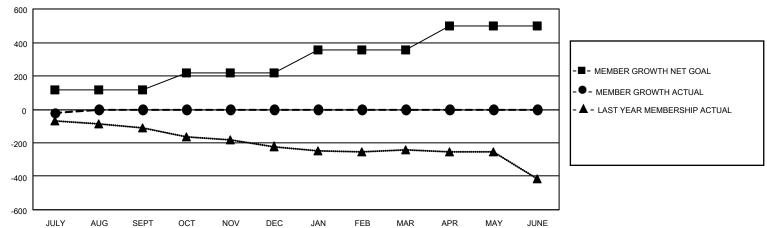

## GAT MONTHLY MEMBERSHIP PROGRESS REPORT

Results as of: 7/31/2021

Multiple District 33

**LOCATION: MASSACHUSETTS** 

| Clubs         |               |             |               | Members               |                        |                         |                                                    |  |
|---------------|---------------|-------------|---------------|-----------------------|------------------------|-------------------------|----------------------------------------------------|--|
|               | RESULTS FOR   | R 2021-2022 |               | RESULTS FOR 2021-2022 |                        |                         |                                                    |  |
| QUARTER       | NEW CLUB GOAL | NEW CLUBS   | DROPPED CLUBS | QUARTER MEM           | BER GROWTH NET<br>GOAL | MEMBER GROWTH<br>ACTUAL | DROPPED<br>MEMBERS ACTUAL<br>(including transfers) |  |
| JULY/AUG/SEPT | 1             | 0           | 1             | JULY/AUG/SEPT         | 115                    | 26                      | 39                                                 |  |
| OCT/NOV/DEC   | 0             | 0           | 0             | OCT/NOV/DEC           | 102                    | 0                       | 0                                                  |  |
| JAN/FEB/MAR   | 2             | 0           | 0             | JAN/FEB/MAR           | 140                    | 0                       | 0                                                  |  |
| APR/MAY/JUNE  | 2             | 0           | 0             | APR/MAY/JUNE          | 140                    | 0                       | 0                                                  |  |

## GOALS AND ACTUAL MEMBERS CUMULATIVE

| DROPPED CLUBS: 1 |    | 10 CLUBS OF 215 ADDED 1 OR MORE | GENDER DISTRIBUTION       |                |       |
|------------------|----|---------------------------------|---------------------------|----------------|-------|
|                  |    | NEW MEMBERS                     | MALE                      | 4,126 (63.86%) |       |
|                  |    |                                 | FEMALE                    | 2,335 (36.14%) |       |
| DROPPED MEMBERS  |    |                                 |                           |                |       |
| DECEASED         | 12 | CLICK HERE FOR CUMULATIVE       | TOTAL FAMILY UNIT MEMBERS |                | 1,054 |
| CLUB CANCELLED 0 |    | MEMBERSHIP DATA                 |                           |                | 500   |
| OTHER            | 27 | FAMILY MEMBERS PAYING HALF DUES |                           | S PAYING HALF  | 536   |
| TOTAL            | 39 |                                 | 1000                      |                |       |